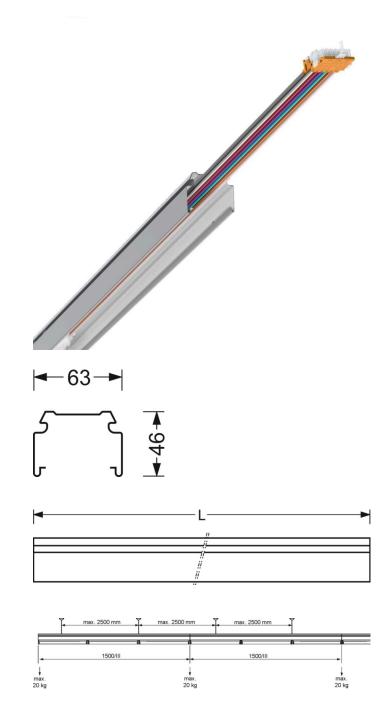

# **MECHANICS**

| Housing colour         | silver grey/white aluminium RAL 9006               |
|------------------------|----------------------------------------------------|
| Dimensions (LxWxH/DxH) | 3070mm x 63mm x 46mm                               |
| Weight (net)           | 3.725kg                                            |
| Type of installation   | Mounting rail system installation, Light structure |
| Dimensions             |                                                    |

| L | 3070 mm | Length |
|---|---------|--------|
| В | 63 mm   | Width  |
| Н | 46 mm   | Height |
|   |         |        |